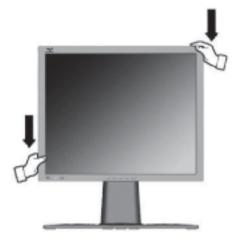

# To Raise and Lower the display

You can easily raise and lower the display panel (the head) manually. As you face the front of the display, take hold of each side of the head and pull up or down. The panel should move easily.